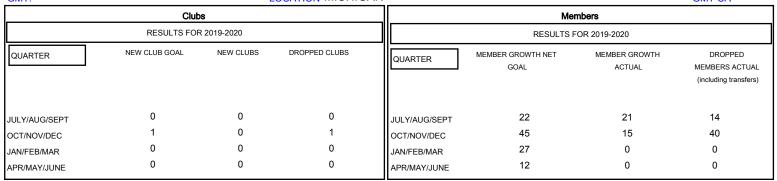

## District 11 A1

GMT: LOCATION MICHIGAN GMT CA

| DROPPED CLUBS: 1  DROPPED MEMBERS |    | 13 CLUBS OF 35 ADDED 1 OR MORE NEW MEMBERS | GENDER DISTRII<br>MALE<br>FEMALE | BUTION<br>475 (63.76%)<br>270 (36.24%) |     |
|-----------------------------------|----|--------------------------------------------|----------------------------------|----------------------------------------|-----|
| DECEASED                          | 3  | CLICK HERE FOR CUMULATIVE MEMBERSHIP DATA  | TOTAL FAMILY UNIT MEMBERS        |                                        | 159 |
| CLUB CANCELLED                    | 22 |                                            | FAMILY MEMBERS PAYING HALF DUES  |                                        | 0.4 |
| OTHER                             | 29 |                                            |                                  |                                        | 84  |
| TOTAL                             | 54 |                                            |                                  |                                        |     |