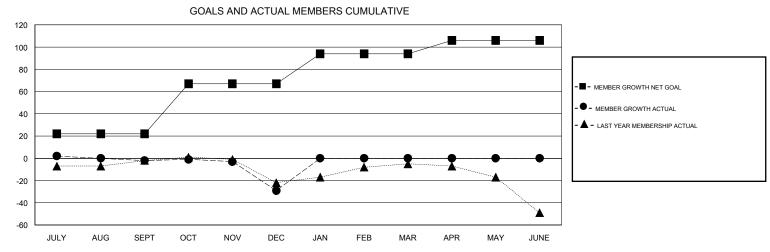

## MONTHLY MEMBERSHIP PROGRESS REPORT

## District 11 A1

GMT: LOCATION MICHIGAN GMT CA







| DROPPED CLUBS: 1  DROPPED MEMBERS |    | 13 CLUBS OF 35 ADDED 1 OR MORE NEW MEMBERS | GENDER DISTRII<br>MALE<br>FEMALE | BUTION<br>475 (63.76%)<br>270 (36.24%) |     |
|-----------------------------------|----|--------------------------------------------|----------------------------------|----------------------------------------|-----|
| DECEASED                          | 3  | CLICK HERE FOR CUMULATIVE MEMBERSHIP DATA  | TOTAL FAMILY UNIT MEMBERS        |                                        | 159 |
| CLUB CANCELLED                    | 22 |                                            | FAMILY MEMBERS PAYING HALF DUES  |                                        | 0.4 |
| OTHER                             | 29 |                                            |